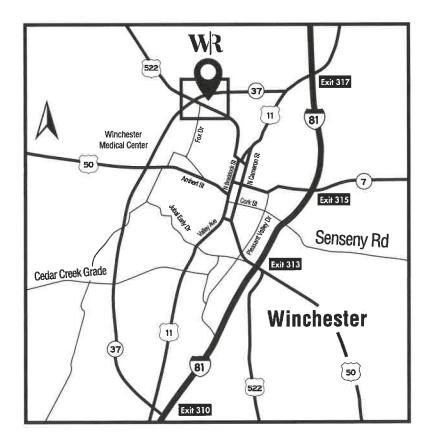

## Traveling from the South

- Take I-81 North to VA-37 North/Exit 310.
- Turn Left onto VA-37 N.
- Take US-522 Exit Toward Winchester.
- Turn Right onto N. Frederick Pike.
- Just past the second light, turn Left onto Exeter Dr.
- Drive around the back of the Trex Building for the Winchester Radiologists Entrance and Parking.

# Traveling from the North

- Take I-81 South to US-11 Exit 317 toward VA-37.
- Keep right at the fork to go to Martinsburg Pike.
- Take US-522 Exit toward Winchester.
- Just past the second light, turn Left onto Exeter Dr.
- Drive around the back of the Trex Building for the Winchester Radiologists Entrance and Parking.