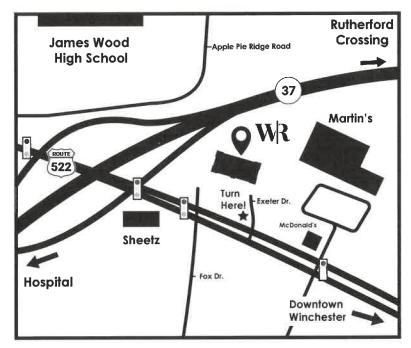

## Traveling from the South

- Take I-81 North to VA-37 North/Exit 310.
- Turn Left onto VA-37 N.
- Take US-522 Exit Toward Winchester.
- Turn Right onto N. Frederick Pike.
- Just past the second light, turn Left onto Exeter Dr.
- Drive around the back of the Trex Building for the Winchester Radiologists Entrance and Parking.

# Traveling from the North

- Take I-81 South to US-11 Exit 317 toward VA-37.
- Keep right at the fork to go to Martinsburg Pike.
- Take US-522 Exit toward Winchester.
- Just past the second light, turn Left onto Exeter Dr.
- Drive around the back of the Trex Building for the Winchester Radiologists Entrance and Parking.